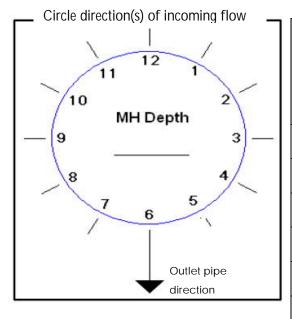

| Clock Position (1-12) Pipe Material (Concrete, HDPE, PVC, Ductile Iron, CMP) | Pipe<br>Diameter<br>(in.) | Invert<br>Elevation<br>(ft) | Upgradient<br>Structure/Source<br>(MH ID, CB,<br>Priv, Unk) | Flow<br>(Damp, Trickle,<br>Moderate,<br>High) |
|------------------------------------------------------------------------------|---------------------------|-----------------------------|-------------------------------------------------------------|-----------------------------------------------|
|                                                                              |                           |                             |                                                             |                                               |
|                                                                              |                           |                             |                                                             |                                               |
|                                                                              |                           |                             |                                                             |                                               |
|                                                                              |                           |                             |                                                             |                                               |
|                                                                              |                           |                             |                                                             |                                               |
|                                                                              |                           |                             |                                                             |                                               |