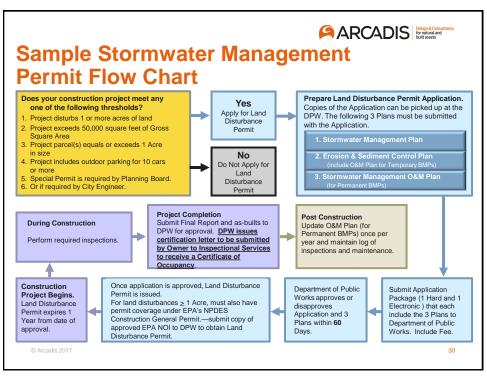

| • • •            | Framingham<br>Hopkinton<br>Lunenburg<br>Natick                      |
| •                | Charlton<br>Grafton<br>Leominster<br>Millbury<br>Northborough                                                                                                                        | •<br>•<br>•<br>• | Framingham<br>Hopkinton<br>Lunenburg<br>Natick<br>Palmer            |
| • • •            | Charlton<br>Grafton<br>Leominster<br>Millbury<br>Northborough<br>Paxton                                                                                                              | •<br>•<br>•<br>• | Framingham<br>Hopkinton<br>Lunenburg<br>Natick<br>Palmer<br>Rutland |