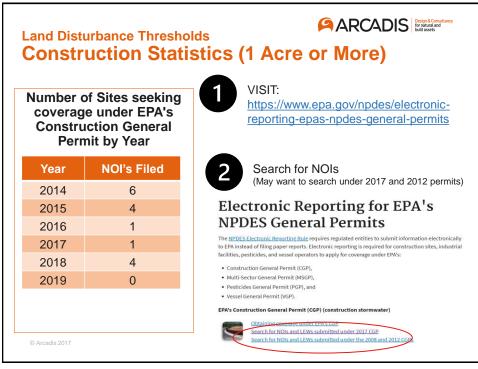

| • • •            | Framingham<br>Hopkinton<br>Lunenburg<br>Natick                      |
| •                | Charlton<br>Grafton<br>Leominster<br>Millbury<br>Northborough                                                                                                                        | •<br>•<br>•<br>• | Framingham<br>Hopkinton<br>Lunenburg<br>Natick<br>Palmer            |
| • • •            | Charlton<br>Grafton<br>Leominster<br>Millbury<br>Northborough<br>Paxton                                                                                                              | •<br>•<br>•<br>• | Framingham<br>Hopkinton<br>Lunenburg<br>Natick<br>Palmer<br>Rutland |