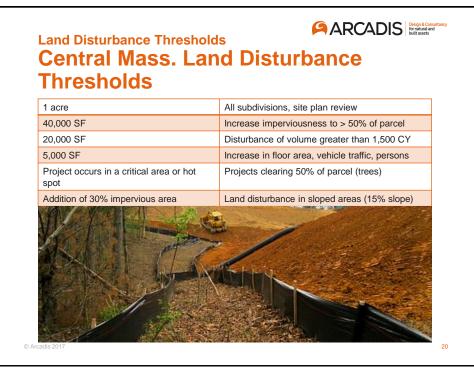

| • • •            | Framingham<br>Hopkinton<br>Lunenburg<br>Natick                      |
| •                | Charlton<br>Grafton<br>Leominster<br>Millbury<br>Northborough                                                                                                                        | •<br>•<br>•<br>• | Framingham<br>Hopkinton<br>Lunenburg<br>Natick<br>Palmer            |
| • • •            | Charlton<br>Grafton<br>Leominster<br>Millbury<br>Northborough<br>Paxton                                                                                                              | •<br>•<br>•<br>• | Framingham<br>Hopkinton<br>Lunenburg<br>Natick<br>Palmer<br>Rutland |