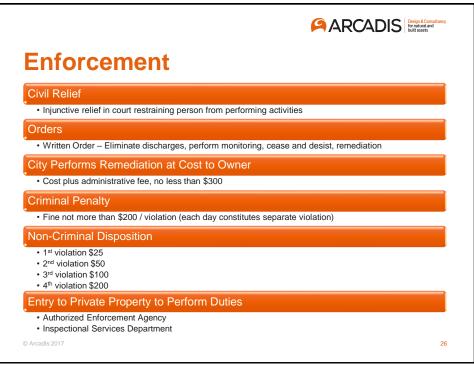

| • • •            | Framingham<br>Hopkinton<br>Lunenburg<br>Natick                      |
| •                | Charlton<br>Grafton<br>Leominster<br>Millbury<br>Northborough                                                                                                                        | •<br>•<br>•<br>• | Framingham<br>Hopkinton<br>Lunenburg<br>Natick<br>Palmer            |
| • • •            | Charlton<br>Grafton<br>Leominster<br>Millbury<br>Northborough<br>Paxton                                                                                                              | •<br>•<br>•<br>• | Framingham<br>Hopkinton<br>Lunenburg<br>Natick<br>Palmer<br>Rutland |