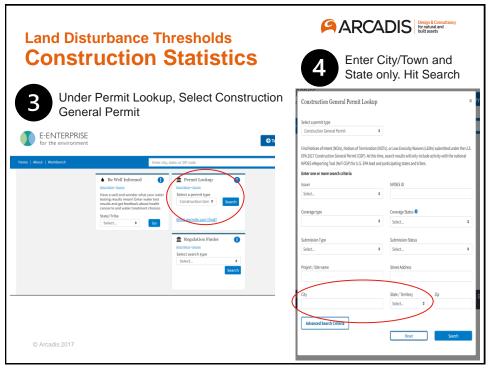

| • • •            | Framingham<br>Hopkinton<br>Lunenburg<br>Natick                      |
| •                | Charlton<br>Grafton<br>Leominster<br>Millbury<br>Northborough                                                                                                                        | •<br>•<br>•<br>• | Framingham<br>Hopkinton<br>Lunenburg<br>Natick<br>Palmer            |
| • • •            | Charlton<br>Grafton<br>Leominster<br>Millbury<br>Northborough<br>Paxton                                                                                                              | •<br>•<br>•<br>• | Framingham<br>Hopkinton<br>Lunenburg<br>Natick<br>Palmer<br>Rutland |