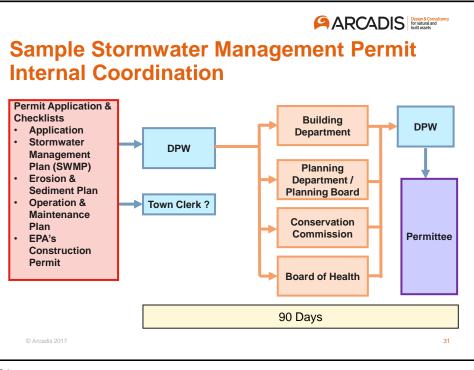

| • • •            | Framingham<br>Hopkinton<br>Lunenburg<br>Natick                      |
| •                | Charlton<br>Grafton<br>Leominster<br>Millbury<br>Northborough                                                                                                                        | •<br>•<br>•<br>• | Framingham<br>Hopkinton<br>Lunenburg<br>Natick<br>Palmer            |
| • • •            | Charlton<br>Grafton<br>Leominster<br>Millbury<br>Northborough<br>Paxton                                                                                                              | •<br>•<br>•<br>• | Framingham<br>Hopkinton<br>Lunenburg<br>Natick<br>Palmer<br>Rutland |