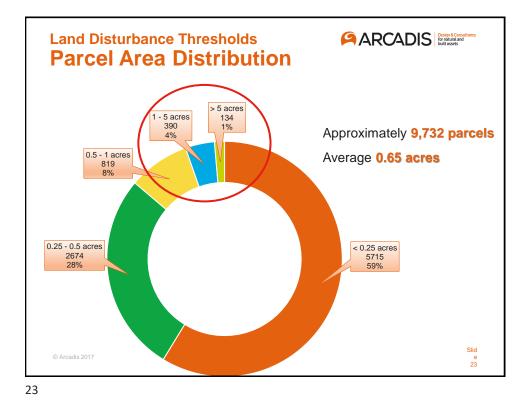

| • • •            | Framingham<br>Hopkinton<br>Lunenburg<br>Natick                      |
| •                | Charlton<br>Grafton<br>Leominster<br>Millbury<br>Northborough                                                                                                                        | •<br>•<br>•<br>• | Framingham<br>Hopkinton<br>Lunenburg<br>Natick<br>Palmer            |
| • • •            | Charlton<br>Grafton<br>Leominster<br>Millbury<br>Northborough<br>Paxton                                                                                                              | •<br>•<br>•<br>• | Framingham<br>Hopkinton<br>Lunenburg<br>Natick<br>Palmer<br>Rutland |