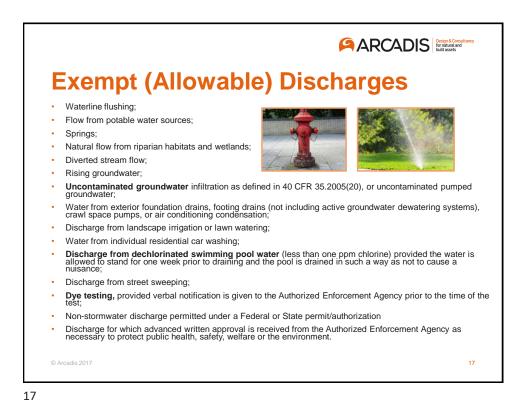

| • • •            | Framingham<br>Hopkinton<br>Lunenburg<br>Natick                      |
| •                | Charlton<br>Grafton<br>Leominster<br>Millbury<br>Northborough                                                                                                                        | •<br>•<br>•<br>• | Framingham<br>Hopkinton<br>Lunenburg<br>Natick<br>Palmer            |
| • • •            | Charlton<br>Grafton<br>Leominster<br>Millbury<br>Northborough<br>Paxton                                                                                                              | •<br>•<br>•<br>• | Framingham<br>Hopkinton<br>Lunenburg<br>Natick<br>Palmer<br>Rutland |